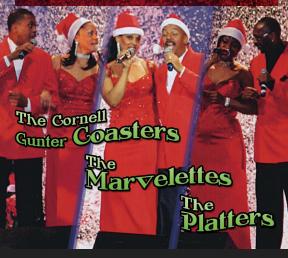

## HOLIDAY HOP

#### **DECEMBER 31** in PATCHOGUE

Ring in the New Year with music royalty at HOLIDAY HOP, featuring festive hits and timeless classics by Motown legends The Cornell Gunter Coasters, The Marvelettes and The Platters. These landmark artists debuted in the 1950s and 1960s and still remain popular today thanks to their trademark songs including "Charlie Brown," "The Great Pretender," "Please, Mr. Postman" and "Yakety Yak." These musical pioneers meld sweet harmonies, slick choreography and raucous comedy into an act that has earned them the title of 'longest running musical show in Las Vegas.'

#### DEC. 31<sup>ST</sup> NEW YEAR'S EVE

**7:00PM** STUDENT: \$25 / ADULT: \$60 **10:30PM** \$85

SPECIAL 10:30 SHOW INCLUDES NEW YEAR'S EVE PARTY WITH HORS D'OEUVRES, BEER AND WINE & CHAMPAGNE TOAST AT MIDNIGHT.